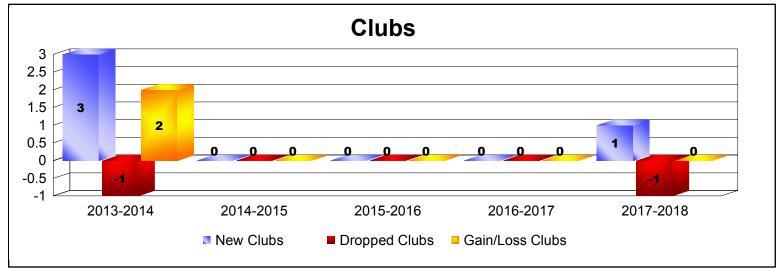

District 111MS

As of June 2018 Cumulative

| Year      | New<br>Clubs | Dropped<br>Clubs | Gain/<br>Loss<br>Clubs | New<br>Members | Charter<br>Members | Reinstate<br>Members | Transfer<br>Members | Total<br>Member<br>Added | Total<br>Members<br>Dropped | Gain/<br>Loss<br>Members |
|-----------|--------------|------------------|------------------------|----------------|--------------------|----------------------|---------------------|--------------------------|-----------------------------|--------------------------|
| 2013-2014 | 3            | -1               | 2                      | 142            | 82                 | 3                    | 19                  | 246                      | -181                        | 65                       |
| 2014-2015 | 0            | 0                | 0                      | 169            | 0                  | 2                    | 15                  | 186                      | -138                        | 48                       |
| 2015-2016 | 0            | 0                | 0                      | 129            | 0                  | 0                    | 13                  | 142                      | -163                        | -21                      |
| 2016-2017 | 0            | 0                | 0                      | 158            | 0                  | 3                    | 6                   | 167                      | -161                        | 6                        |
| 2017-2018 | 1            | -1               | 0                      | 167            | 21                 | 4                    | 10                  | 202                      | -195                        | 7                        |
| Average   | 1            | 0                | 0                      | 153            | 21                 | 2                    | 13                  | 189                      | -168                        | 21                       |