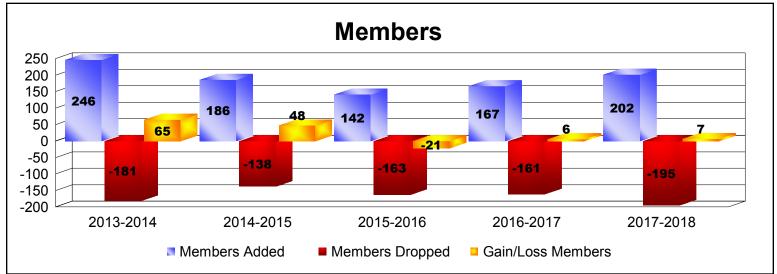

District 111MS

As of June 2018 Cumulative

| Year      | New<br>Clubs | Dropped<br>Clubs | Gain/<br>Loss<br>Clubs | New<br>Members | Charter<br>Members | Reinstate<br>Members | Transfer<br>Members | Total<br>Member<br>Added | Total<br>Members<br>Dropped | Gain/<br>Loss<br>Members |
|-----------|--------------|------------------|------------------------|----------------|--------------------|----------------------|---------------------|--------------------------|-----------------------------|--------------------------|
| 2013-2014 | 3            | -1               | 2                      | 142            | 82                 | 3                    | 19                  | 246                      | -181                        | 65                       |
| 2014-2015 | 0            | 0                | 0                      | 169            | 0                  | 2                    | 15                  | 186                      | -138                        | 48                       |
| 2015-2016 | 0            | 0                | 0                      | 129            | 0                  | 0                    | 13                  | 142                      | -163                        | -21                      |
| 2016-2017 | 0            | 0                | 0                      | 158            | 0                  | 3                    | 6                   | 167                      | -161                        | 6                        |
| 2017-2018 | 1            | -1               | 0                      | 167            | 21                 | 4                    | 10                  | 202                      | -195                        | 7                        |
| Average   | 1            | 0                | 0                      | 153            | 21                 | 2                    | 13                  | 189                      | -168                        | 21                       |